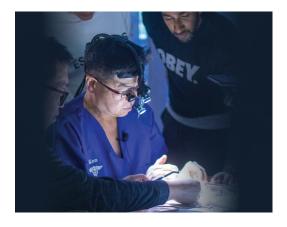

Concentrated Growth Factor for GBR Hydraulic s Crestal Approach & No-Bone Sinus Technique

IN SYDNEY

A focused session with Dr Kenneth Lee, al pearls drawing on his 30+ years of performing these procedures!

#### CGF: Concentrated Growth Factor for GBR

- Socket preservation with Growth Factor
  - Stickybone GBR technique
  - · Fast healing procedures with CGF

# Hydraulic Sinus Crestal Approach and No-Bone Sinus Technique

- · Minimally Invasive HPISE
- · Safe and straightforward sinus elevation